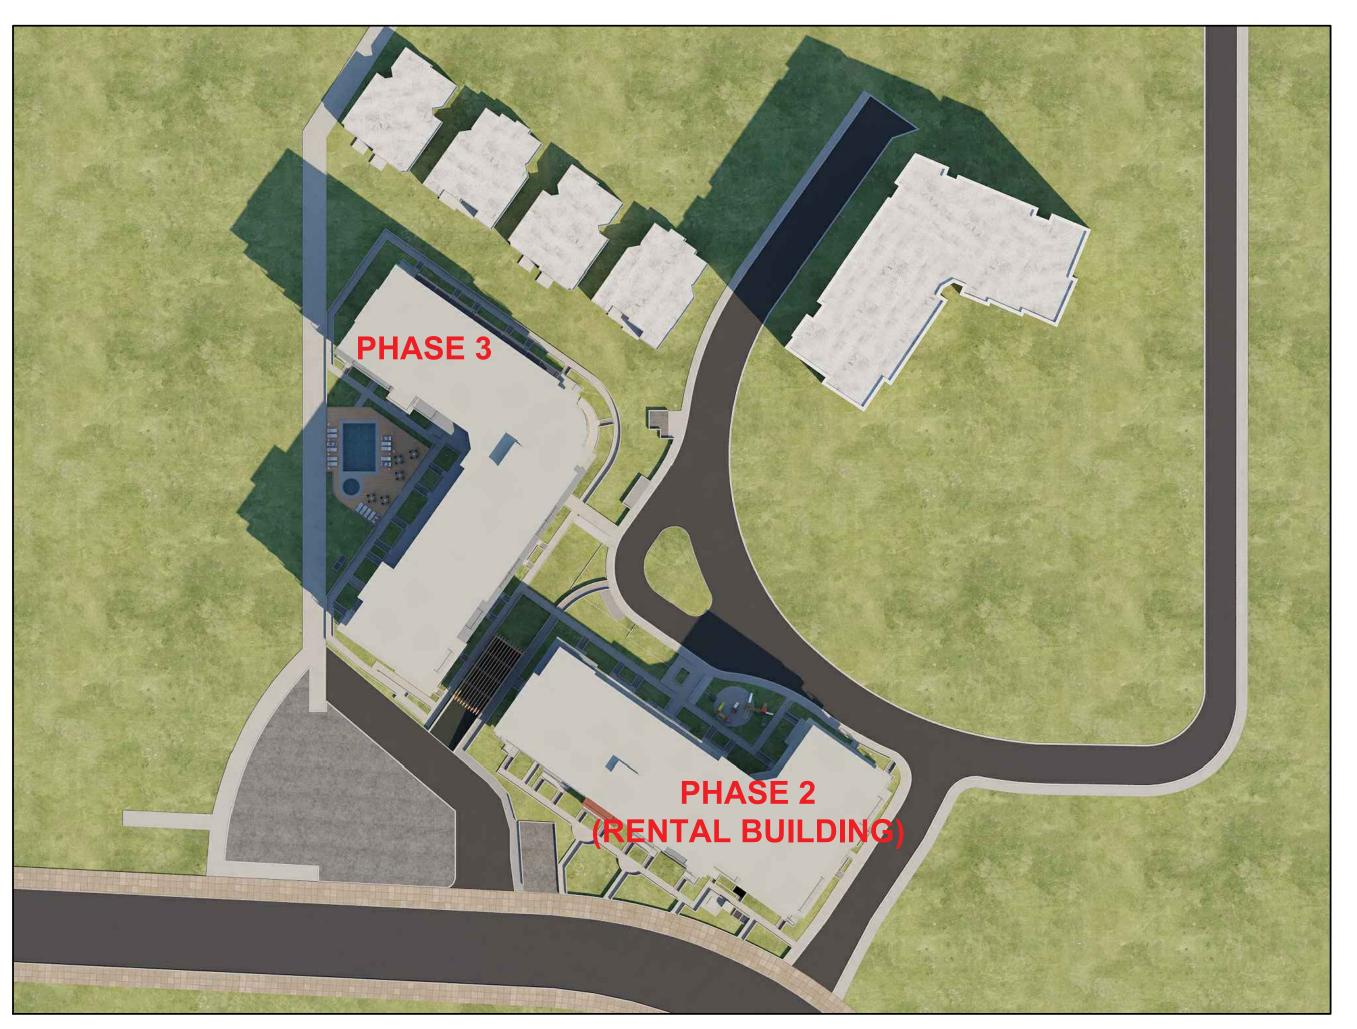

**MARCH 22nd 10:00 AM** 

**MARCH 22nd 2:00 PM** 

**MARCH 22nd 12:00 PM** 

**MARCH 22nd 6:00 PM** 

THIS DRAWING, AN INSTRUMENT OF SERVICE, IS THE PROPERTY OF REZA SALEHI ARCHITECT INC. AND MAY NOT BE REPRODUCED WITHOUT HIS PERMISSION. ALL INFORMATION SHOWN ON THE DRAWING IS FOR THE USE OF THIS SPECIFIC PROJECT ONLY AND WILL NOT BE USED OTHERWISE WITHOUT WRITTEN PERMISSION EDOM THIS OFFICE.

## CLIENT:

Mr. Ahmet Nishori Mint Residentials Ltd.

**PROJECT NO.** 03 - 18

PROJECT:

6340 Mc Robb Ave.

**DRAWING TITLE:** 

SHADOW STUDY MARCH

A-16