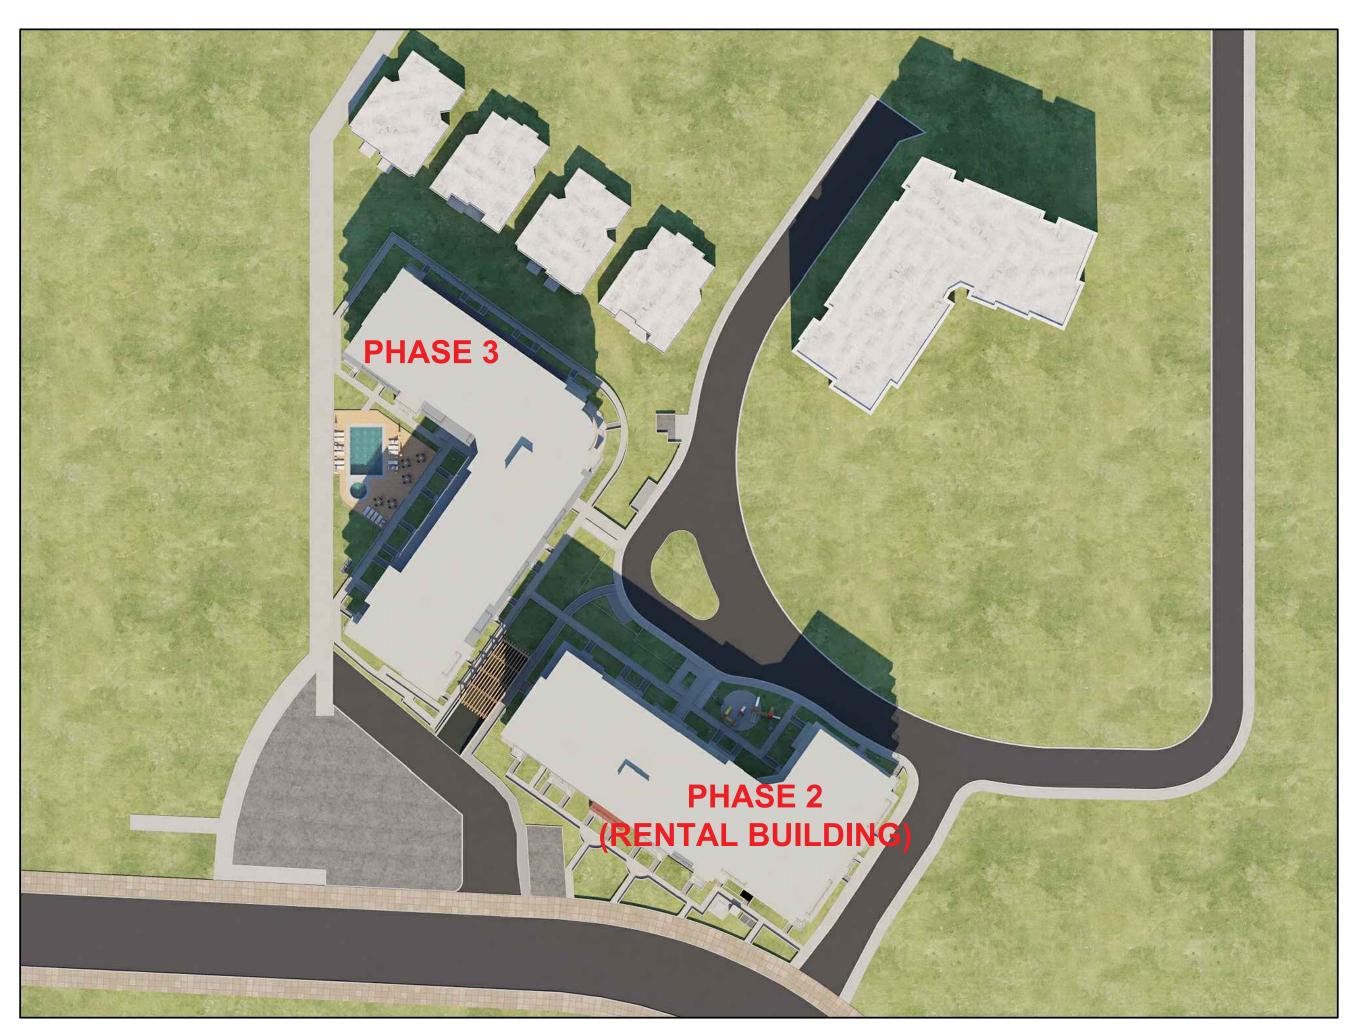

DATE: 02-28-2024 DRAWN: M.K.

SCALE:

CHECKED: R.S.

JUNE 22nd 10:00 AM

**JUNE 22nd 2:00 PM** 

JUNE 22nd 12:00 PM

**JUNE 22nd 6:00 PM** 

THIS DRAWING, AN INSTRUMENT OF SERVICE, IS THE PROPERTY OF REZA SALEHI ARCHITECT INC. AND MAY NOT BE REPRODUCED WITHOUT HIS PERMISSION. ALL INFORMATION SHOWN ON THE DRAWING IS FOR THE USE OF THIS SPECIFIC PROJECT ONLY AND WILL NOT BE USED OTHERWISE WITHOUT WRITTEN PERMISSION EDOM THIS OFFICE.

### **DRAWING TITLE:**

SHADOW STUDY JUNE

A-17

DATE: 02-28-2024 DRAWN: M.K.

SCALE:

CHECKED: R.S.

SEPTEMBER 22nd 10:00 AM

SEPTEMBER 22nd 2:00 PM