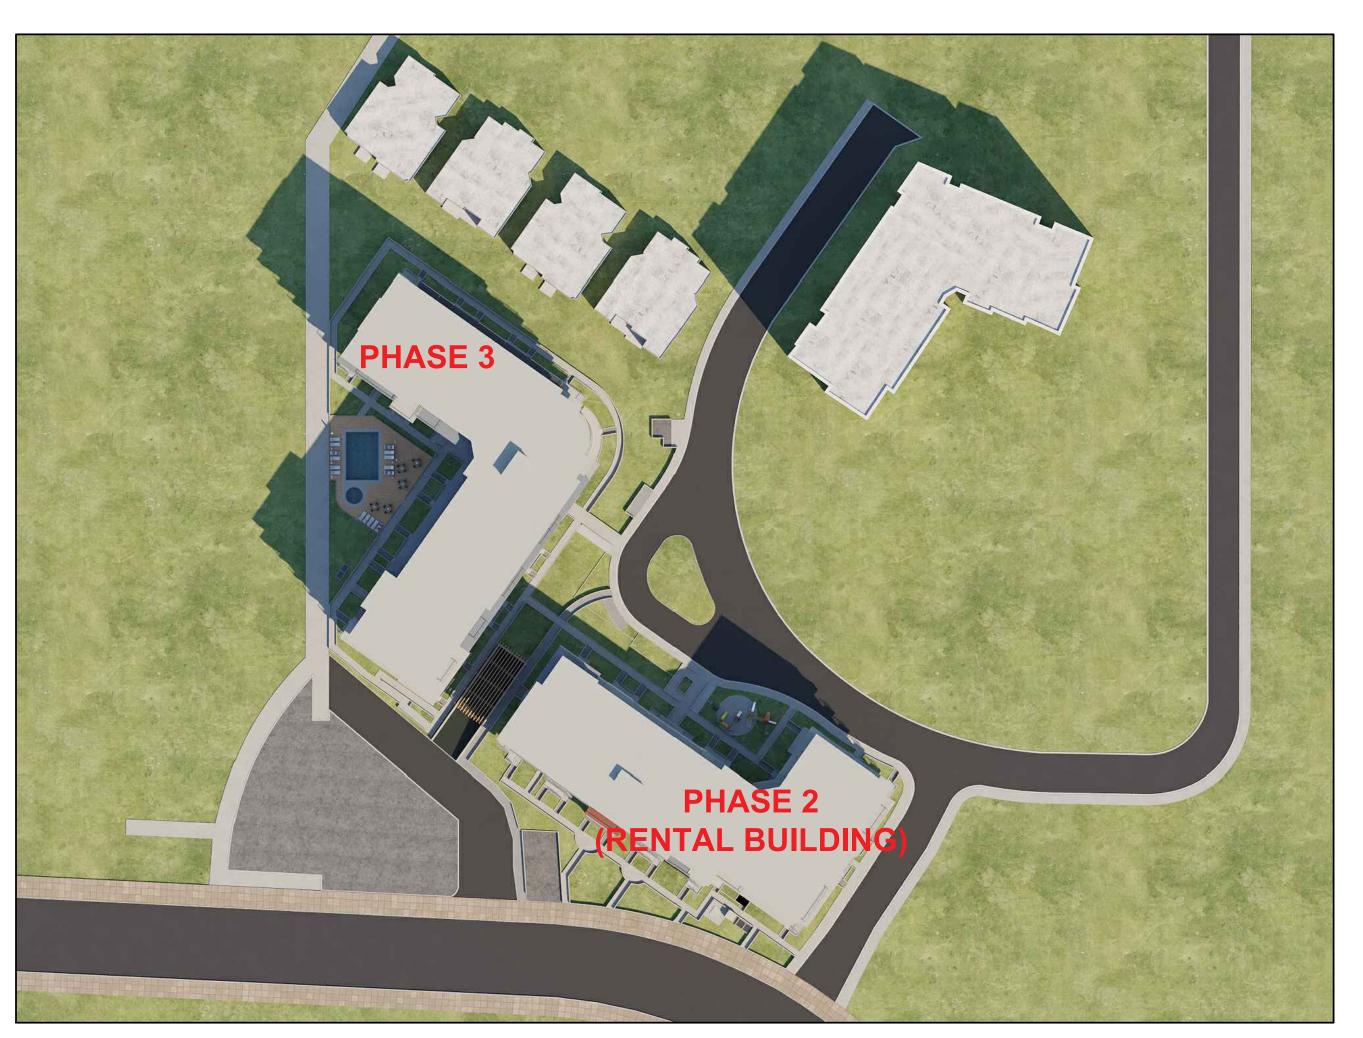

SEPTEMBER 22nd 12:00 PM

SEPTEMBER 22nd 6:00 PM

THIS DRAWING, AN INSTRUMENT OF SERVICE, IS THE PROPERTY OF REZA SALEHI ARCHITECT INC. AND MAY NOT BE REPRODUCED WITHOUT HIS PERMISSION. ALL INFORMATION SHOWN ON THE DRAWING IS FOR THE USE OF THIS SPECIFIC PROJECT ONLY AND WILL NOT BE USED OTHERWISE WITHOUT WRITTEN PERMISSION EDOM THIS OFFICE.

#### **DRAWING TITLE:**

SHADOW STUDY SEPTEMBER

A-18

DATE: 02-28-2024 DRAWN: M.K.

SCALE:

CHECKED: R.S.