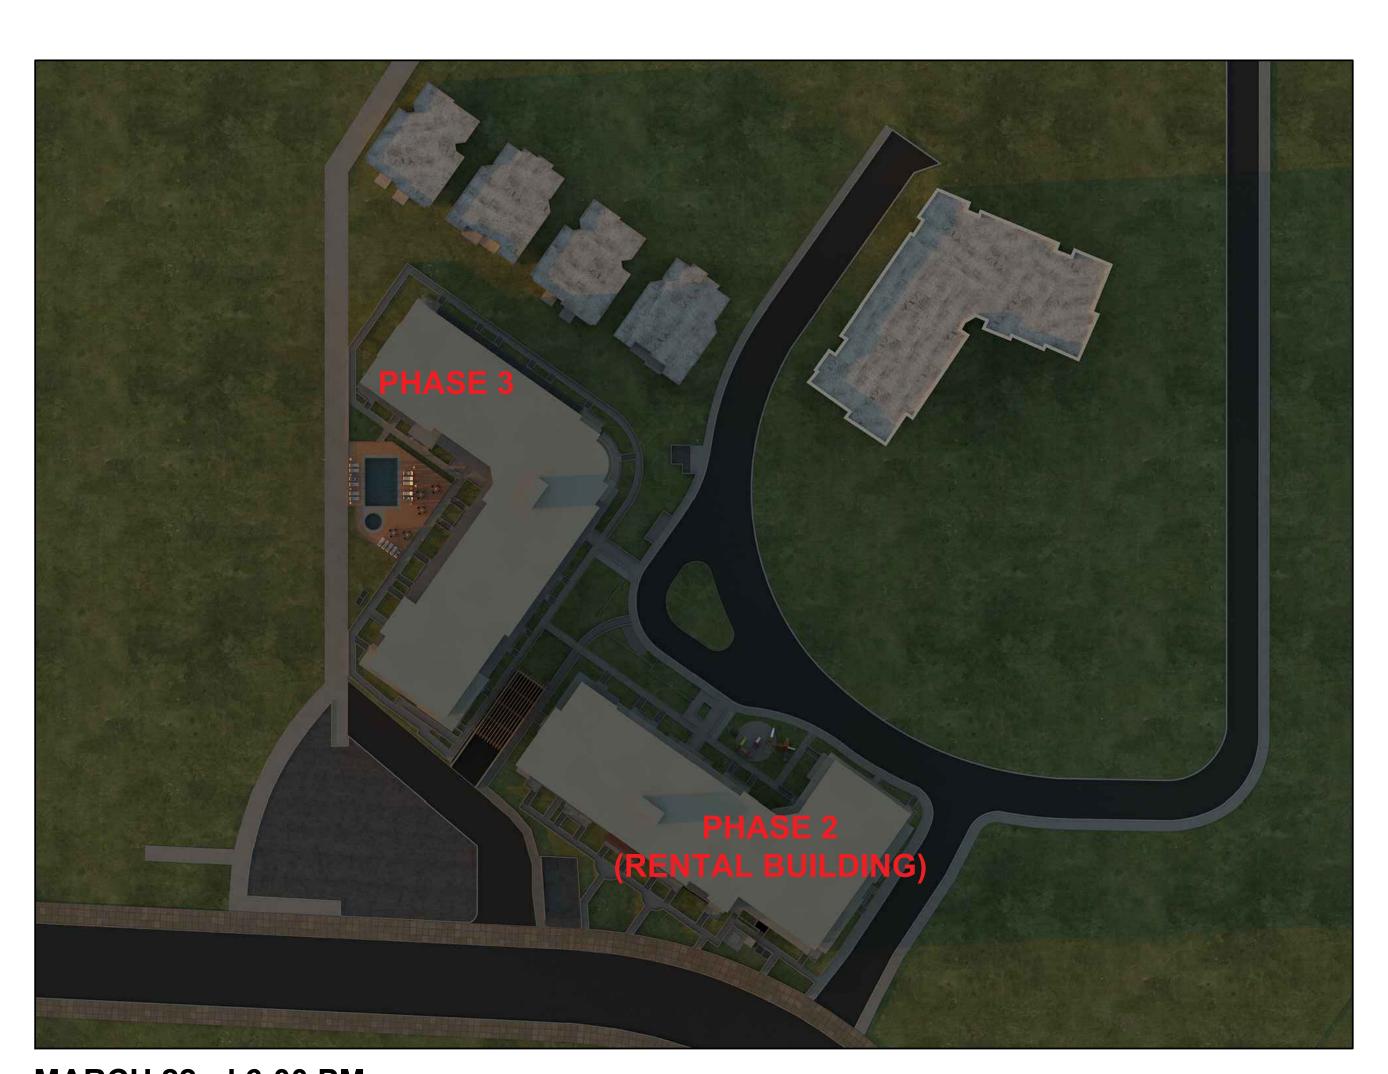

**MARCH 22nd 10:00 AM** 

**MARCH 22nd 2:00 PM** 

**MARCH 22nd 12:00 PM** 

**MARCH 22nd 6:00 PM** 

THIS DRAWING, AN INSTRUMENT OF SERVICE, IS THE PROPERTY OF REZA SALEHI ARCHITECT INC. AND MAY NOT BE REPRODUCED WITHOUT HIS PERMISSION. ALL INFORMATION SHOWN ON THE DRAWING IS FOR THE USE OF THIS SPECIFIC PROJECT ONLY AND WILL NOT BE USED OTHERWISE WITHOUT WRITTEN PERMISSION EDOM THIS OFFICE.

## CLIENT:

Mr. Ahmet Nishori Mint Residentials Ltd.

**PROJECT NO.** 03 - 18

PROJECT:

6340 Mc Robb Ave.

**DRAWING TITLE:** 

SHADOW STUDY MARCH

A-16