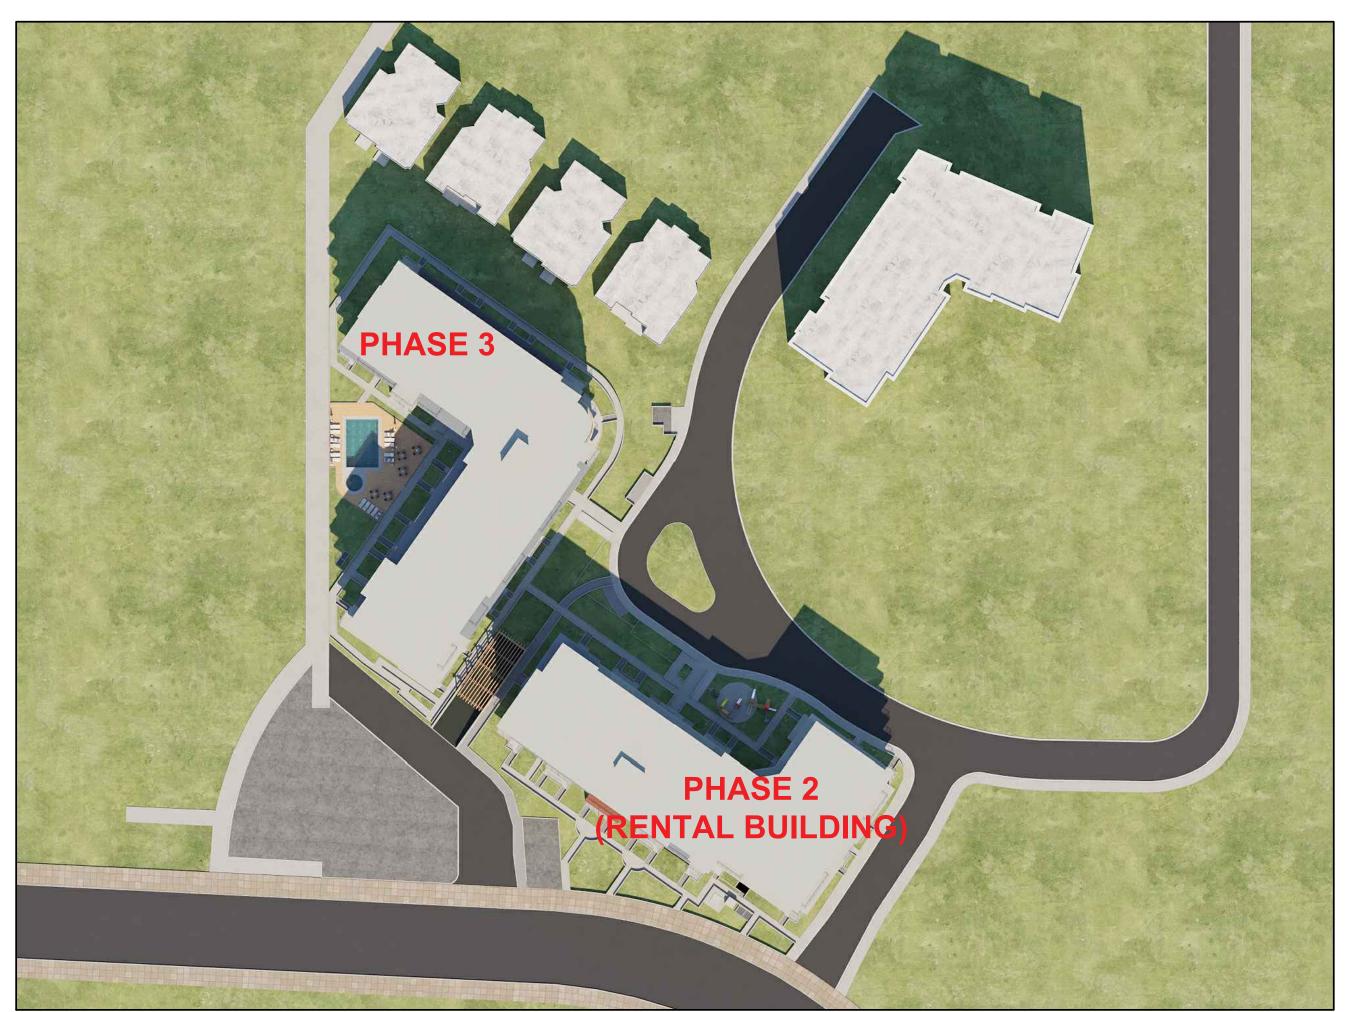

**MARCH 22nd 10:00 AM** 

**MARCH 22nd 2:00 PM** 

**MARCH 22nd 12:00 PM** 

**MARCH 22nd 6:00 PM** 

THIS DRAWING, AN INSTRUMENT OF SERVICE, IS THE PROPERTY OF REZA SALEHI ARCHITECT INC. AND MAY NOT BE REPRODUCED WITHOUT HIS PERMISSION. ALL INFORMATION SHOWN ON THE DRAWING IS FOR THE USE OF THIS SPECIFIC PROJECT ONLY AND WILL NOT BE USED OTHERWISE WITHOUT WRITTEN PERMISSION EDOM THIS OFFICE.

## CLIENT:

Mr. Ahmet Nishori Mint Residentials Ltd.

**PROJECT NO.** 03 - 18

PROJECT:

6340 Mc Robb Ave.

**DRAWING TITLE:** 

SHADOW STUDY MARCH

A-16