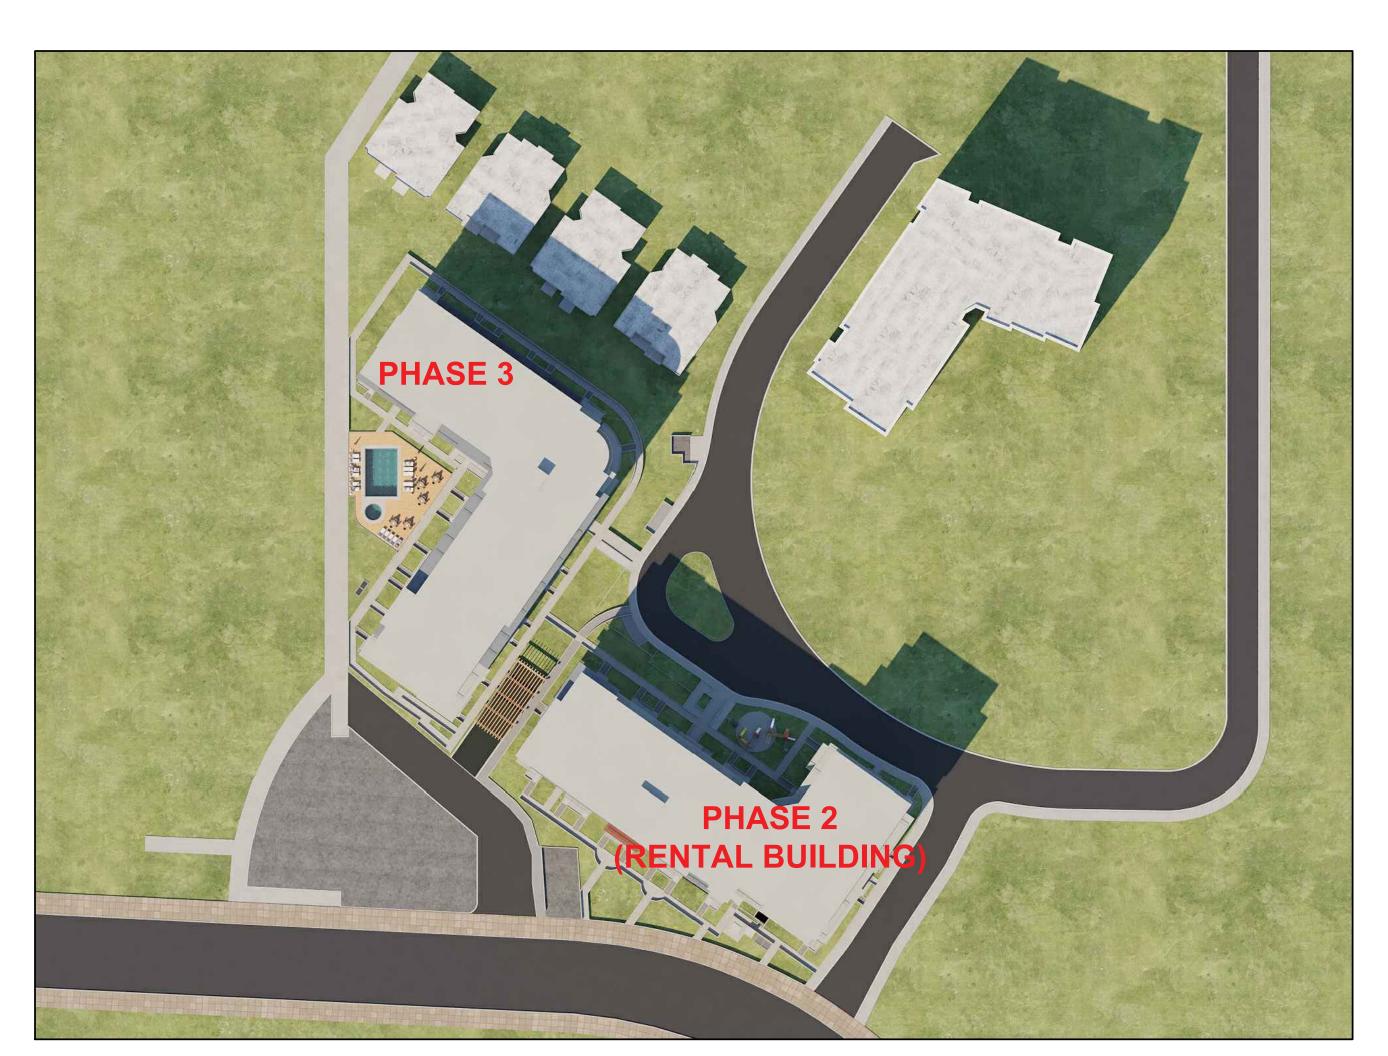

**MARCH 22nd 10:00 AM** 

**MARCH 22nd 2:00 PM** 

**MARCH 22nd 12:00 PM** 

**MARCH 22nd 6:00 PM** 

THIS DRAWING, AN INSTRUMENT OF SERVICE, IS THE PROPERTY OF REZA SALEHI ARCHITECT INC. AND MAY NOT BE REPRODUCED WITHOUT HIS PERMISSION. ALL INFORMATION SHOWN ON THE DRAWING IS FOR THE USE OF THIS SPECIFIC PROJECT ONLY AND WILL NOT BE USED OTHERWISE WITHOUT WRITTEN PERMISSION EDOM THIS OFFICE.

## CLIENT:

Mr. Ahmet Nishori Mint Residentials Ltd.

**PROJECT NO.** 03 - 18

PROJECT:

6340 Mc Robb Ave.

**DRAWING TITLE:** 

SHADOW STUDY MARCH

A-16