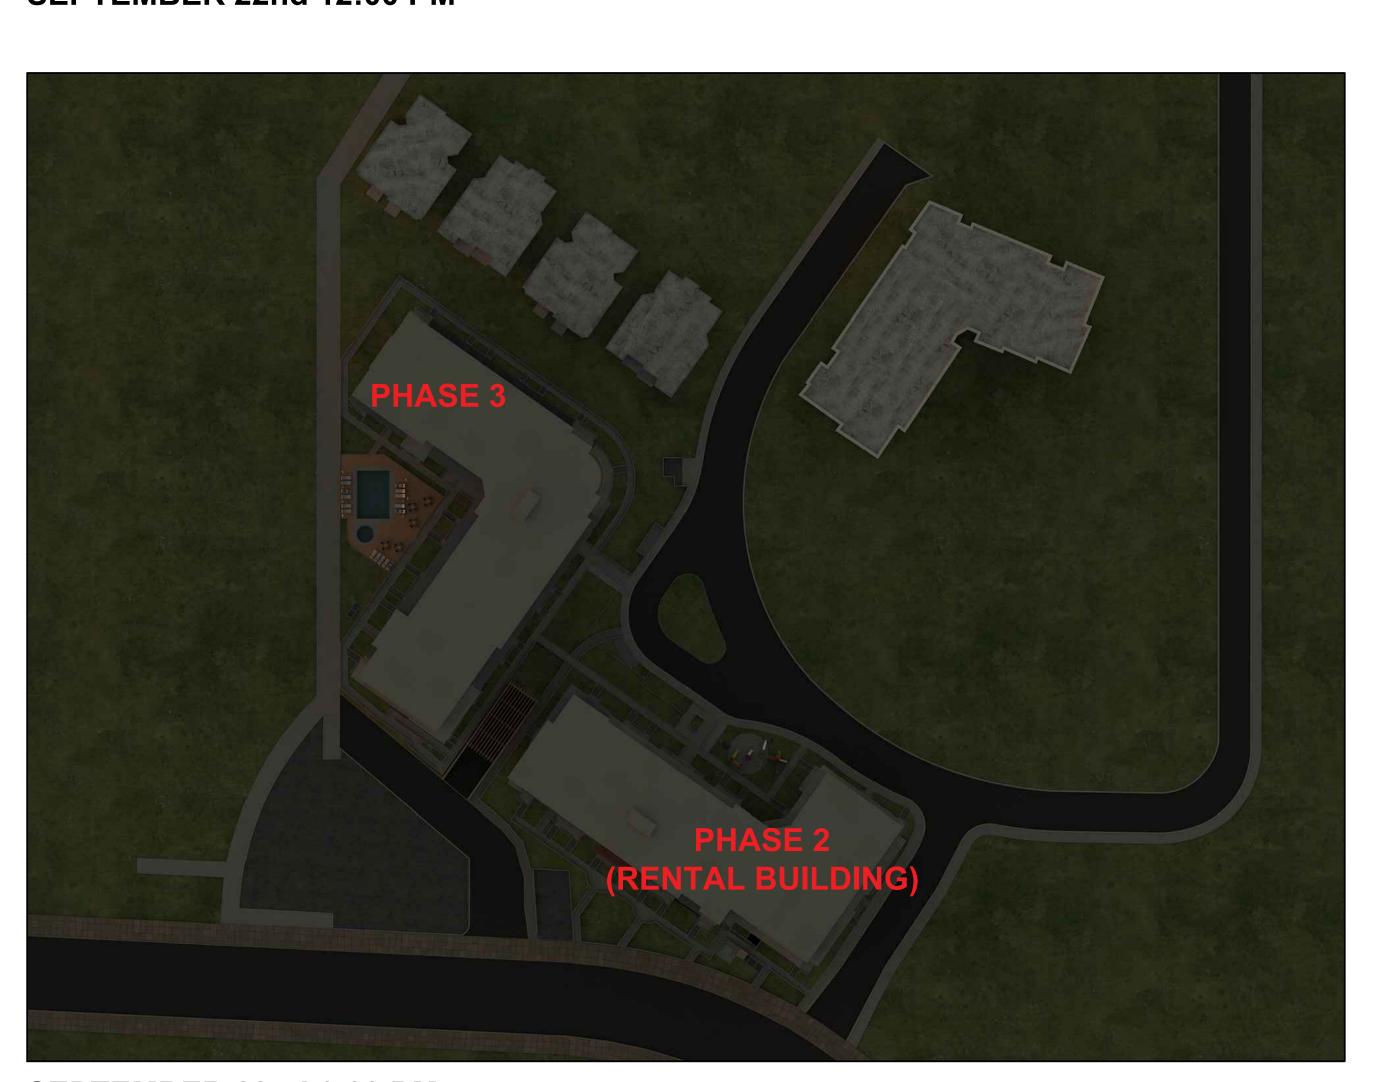

SEPTEMBER 22nd 12:00 PM

SEPTEMBER 22nd 6:00 PM

THIS DRAWING, AN INSTRUMENT OF SERVICE, IS THE PROPERTY OF REZA SALEHI ARCHITECT INC. AND MAY NOT BE REPRODUCED WITHOUT HIS PERMISSION. ALL INFORMATION SHOWN ON THE DRAWING IS FOR THE USE OF THIS SPECIFIC PROJECT ONLY AND WILL NOT BE USED OTHERWISE WITHOUT WRITTEN PERMISSION EDOM THIS OFFICE.

#### **DRAWING TITLE:**

SHADOW STUDY SEPTEMBER

A-18

DATE: 02-28-2024 DRAWN: M.K.

SCALE:

CHECKED: R.S.