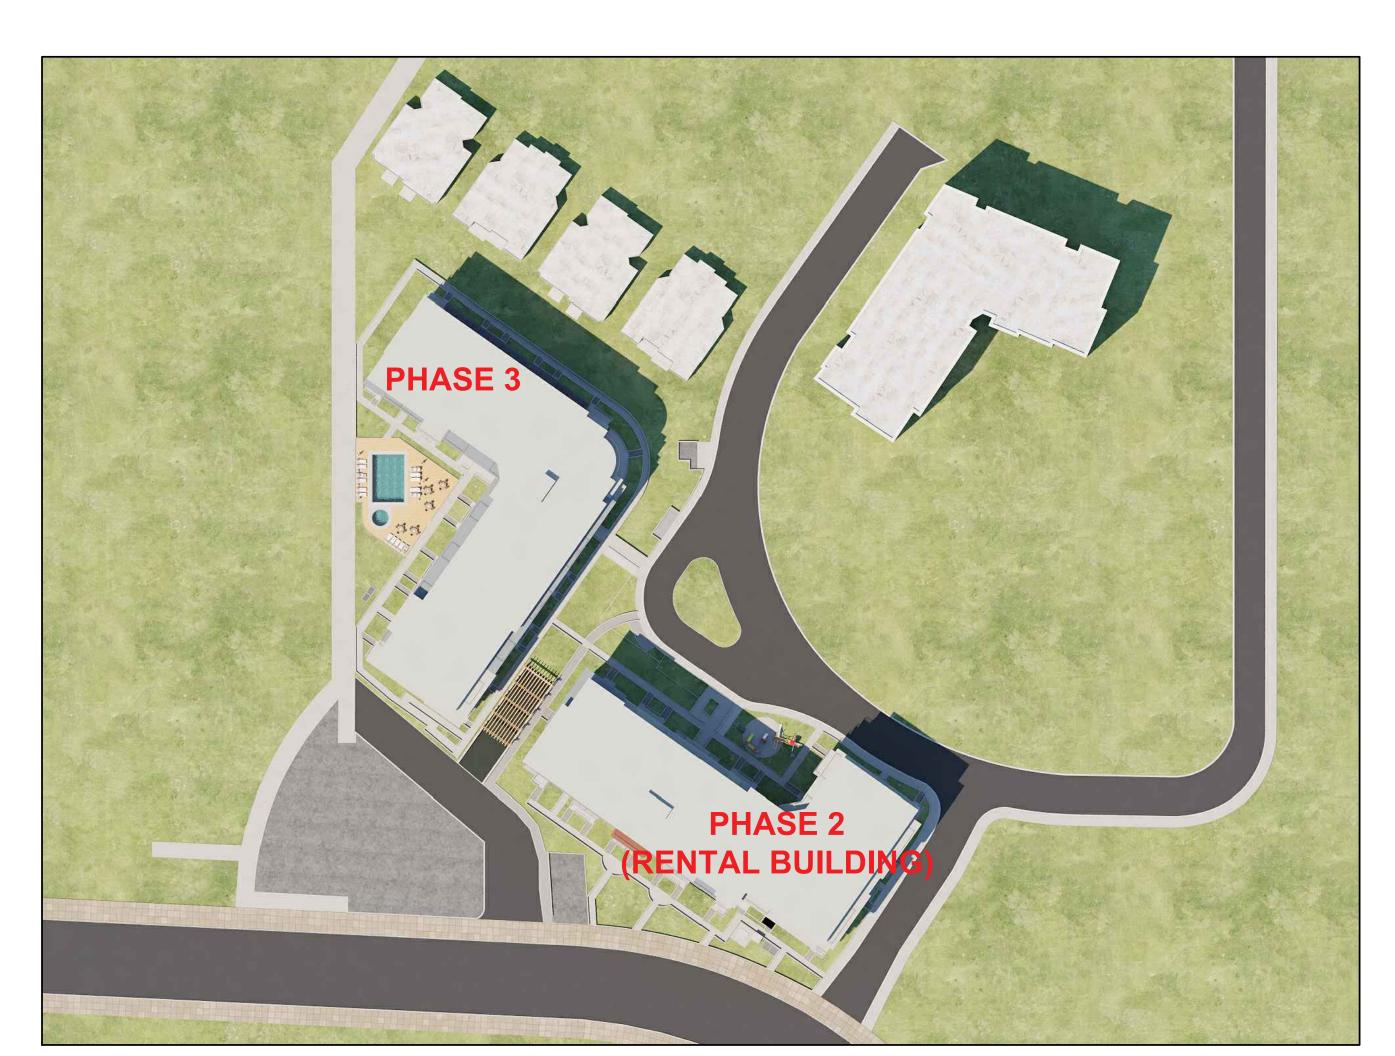

## CLIENT:

Mr. Ahmet Nishori Mint Residentials Ltd.

**PROJECT NO.** 03 - 18

PROJECT:

6340 Mc Robb Ave.

**DRAWING TITLE:** 

SHADOW STUDY MARCH

A-16

#### PROJECT:

6340 Mc Robb Ave.