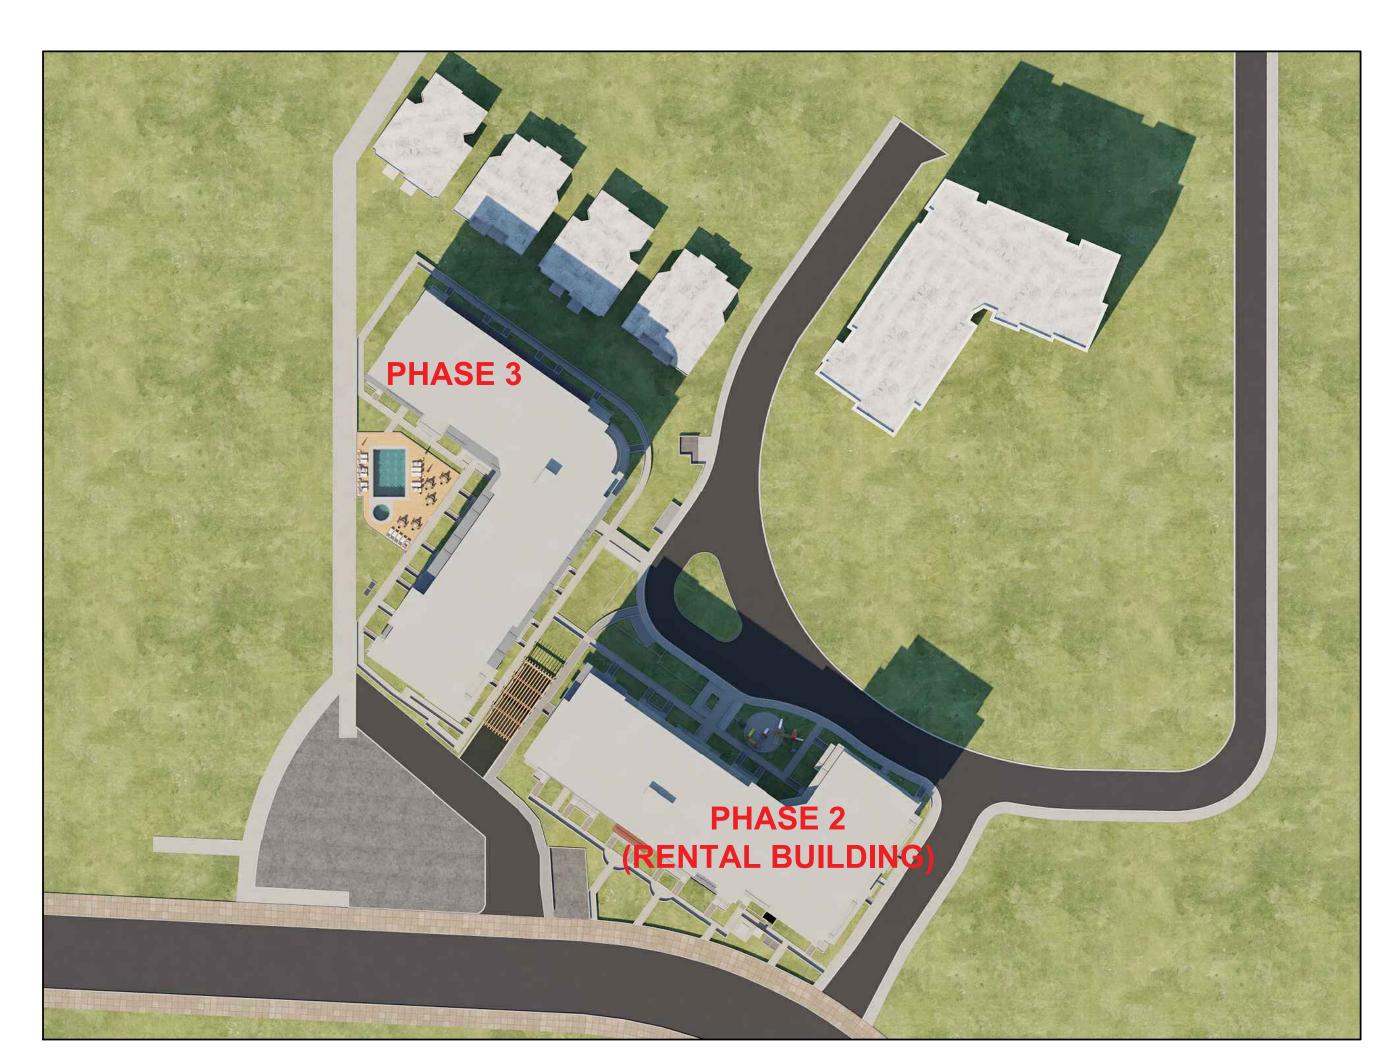

**MARCH 22nd 10:00 AM** 

**MARCH 22nd 2:00 PM** 

**MARCH 22nd 12:00 PM** 

**MARCH 22nd 6:00 PM** 

THIS DRAWING, AN INSTRUMENT OF SERVICE, IS THE PROPERTY OF REZA SALEHI ARCHITECT INC. AND MAY NOT BE REPRODUCED WITHOUT HIS PERMISSION. ALL INFORMATION SHOWN ON THE DRAWING IS FOR THE USE OF THIS SPECIFIC PROJECT ONLY AND WILL NOT BE USED OTHERWISE WITHOUT WRITTEN PERMISSION EDOM THIS OFFICE.

## CLIENT:

Mr. Ahmet Nishori Mint Residentials Ltd.

**PROJECT NO.** 03 - 18

PROJECT:

6340 Mc Robb Ave.

**DRAWING TITLE:** 

SHADOW STUDY MARCH

A-16