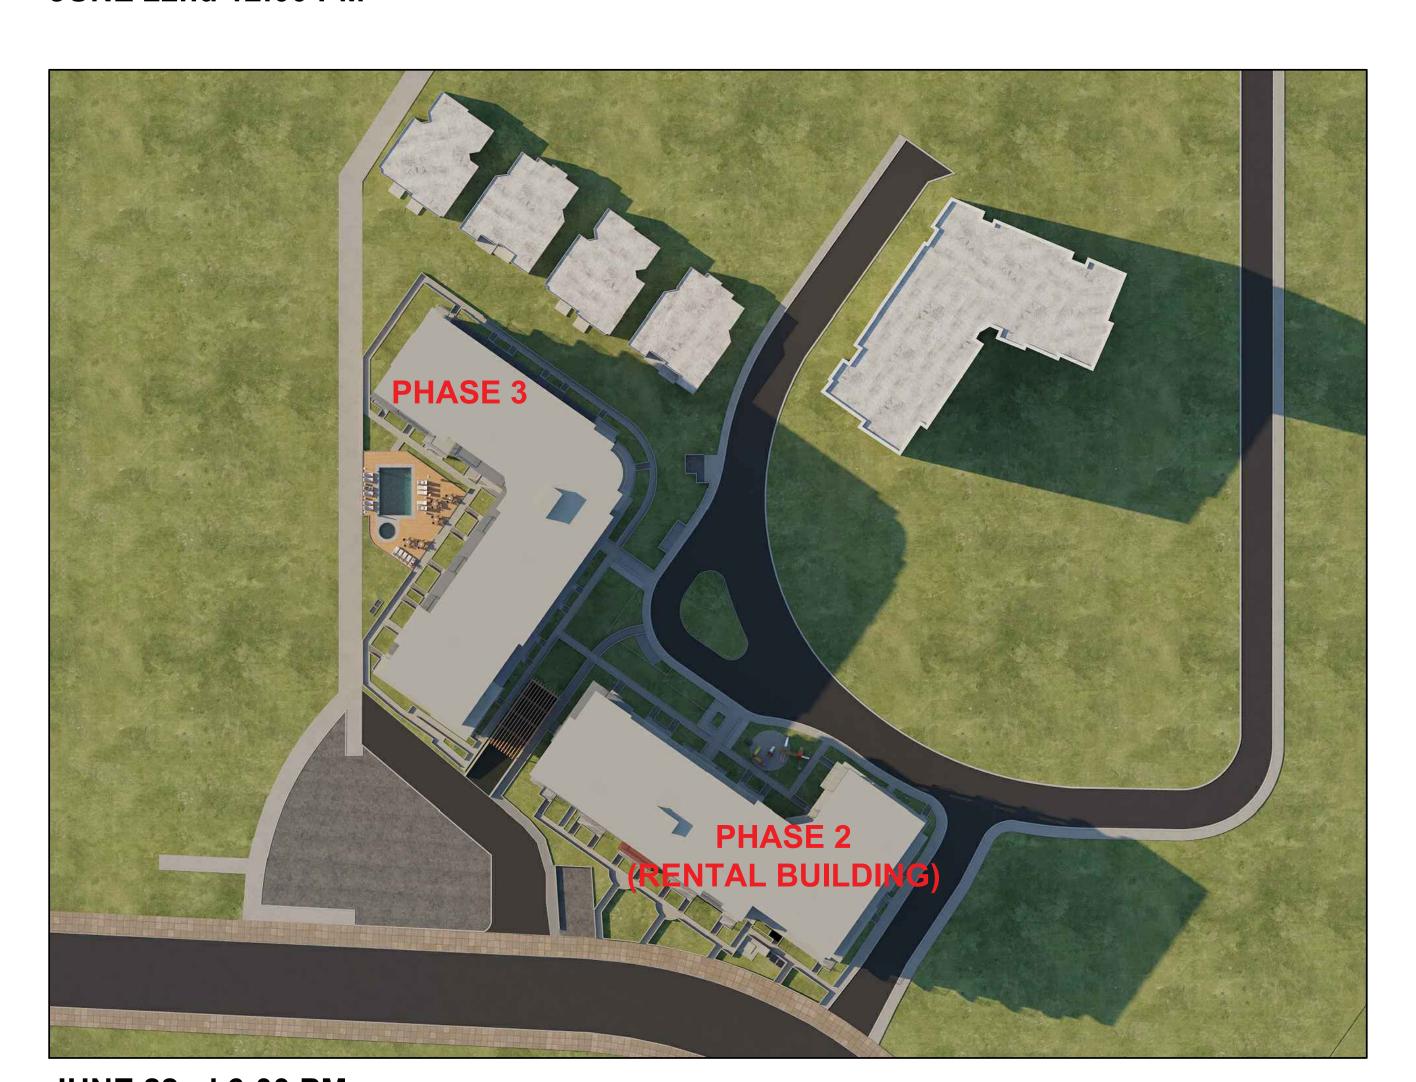

DATE: 02-28-2024 DRAWN: M.K.

SCALE:

CHECKED: R.S.

JUNE 22nd 10:00 AM

**JUNE 22nd 2:00 PM** 

JUNE 22nd 12:00 PM

**JUNE 22nd 6:00 PM** 

THIS DRAWING, AN INSTRUMENT OF SERVICE, IS THE PROPERTY OF REZA SALEHI ARCHITECT INC. AND MAY NOT BE REPRODUCED WITHOUT HIS PERMISSION. ALL INFORMATION SHOWN ON THE DRAWING IS FOR THE USE OF THIS SPECIFIC PROJECT ONLY AND WILL NOT BE USED OTHERWISE WITHOUT WRITTEN PERMISSION EDOM THIS OFFICE.

### **DRAWING TITLE:**

SHADOW STUDY JUNE

A-17

DATE: 02-28-2024 DRAWN: M.K.

SCALE:

CHECKED: R.S.

SEPTEMBER 22nd 10:00 AM

SEPTEMBER 22nd 2:00 PM