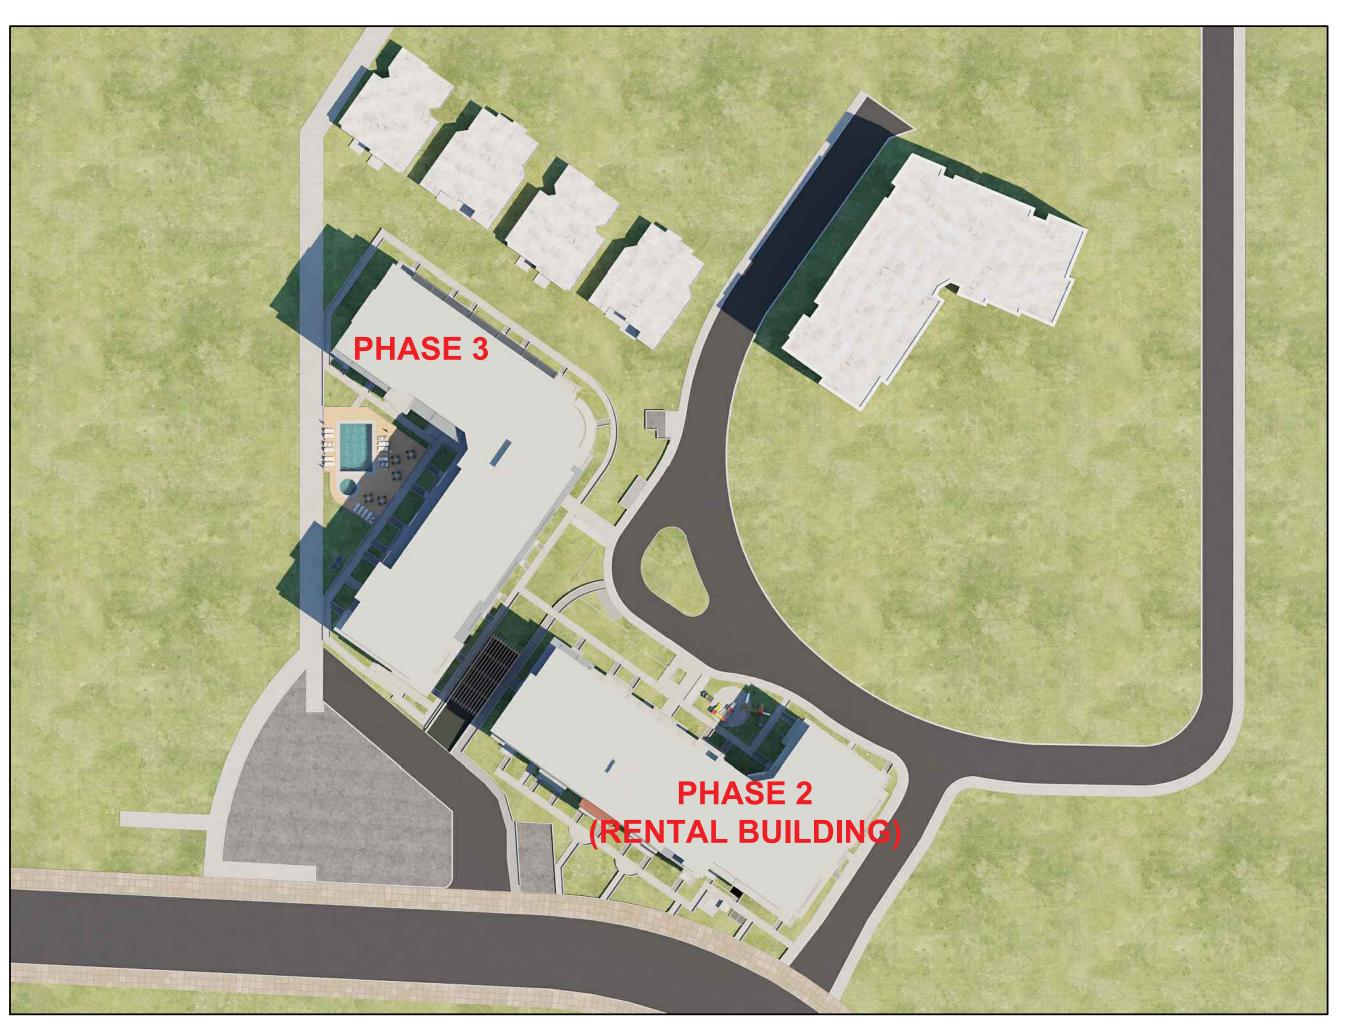

## CLIENT:

Mr. Ahmet Nishori Mint Residentials Ltd.

**PROJECT NO.** 03 - 18

PROJECT:

6340 Mc Robb Ave.

**DRAWING TITLE:** 

SHADOW STUDY MARCH

A-16

#### PROJECT:

6340 Mc Robb Ave.