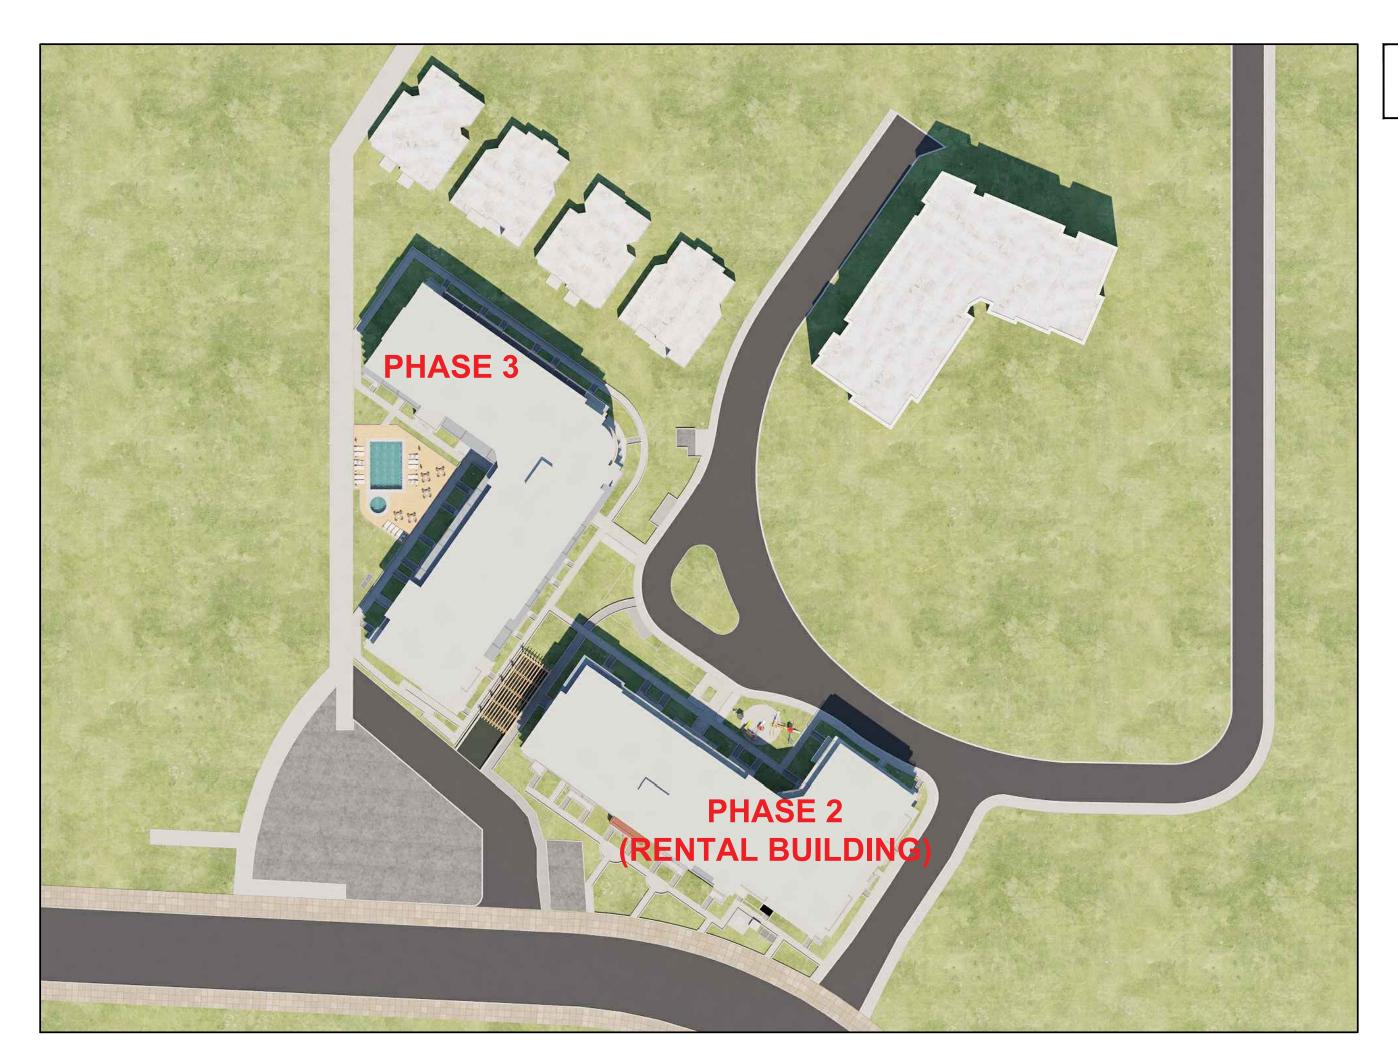

**MARCH 22nd 10:00 AM** 

**MARCH 22nd 2:00 PM** 

**MARCH 22nd 12:00 PM** 

**MARCH 22nd 6:00 PM** 

THIS DRAWING, AN INSTRUMENT OF SERVICE, IS THE PROPERTY OF REZA SALEHI ARCHITECT INC. AND MAY NOT BE REPRODUCED WITHOUT HIS PERMISSION. ALL INFORMATION SHOWN ON THE DRAWING IS FOR THE USE OF THIS SPECIFIC PROJECT ONLY AND WILL NOT BE USED OTHERWISE WITHOUT WRITTEN PERMISSION EDOM THIS OFFICE.

## CLIENT:

Mr. Ahmet Nishori Mint Residentials Ltd.

**PROJECT NO.** 03 - 18

PROJECT:

6340 Mc Robb Ave.

**DRAWING TITLE:** 

SHADOW STUDY MARCH

A-16